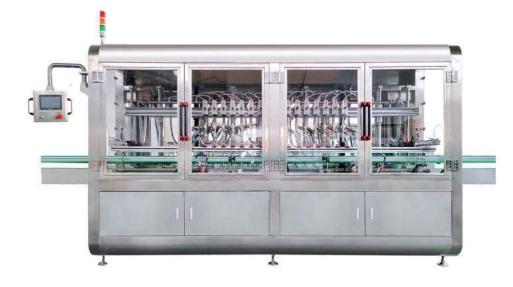

## **PACK OVERFLOW FILLING MACHINE**

## DESCRIPTION

This Filling Machine is gravity type filling machine which is suitable for filling thin fluid.

The machine is made by in-line structure, filling head quantity can be custommade according to different production capacity such as 6/8/10/12/16 /20 heads.

The filling volume is controlled by filling time, with weight feedback of each filling nozzle to PLC to assure good filling accuracy.

It is economical filling machine for filling product like glass cleaner, wine, vinegar , water, juice etc in foodstuff, cosmetic and daily chemical industries.

1. All pipe use quick-change connector.

2. Height and space between filling heads can be changed quick and easy to operate.

3. All filling valve use ESG valve instead of traditional valve by general manufacturer.

4. All filling heads can be diving from the bottom of bottle to start filling.