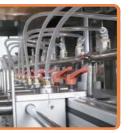

## DESCRIPTION

This Filling Machine is gravity type filling machine which is suitable for filling thin fluid.

The machine is made by in-line structure, filling head quantity can be custommade according to different production capacity such as 6/8/10/12/16 /20 heads.

The filling volume is controlled by filling time, with weight feedback of each filling nozzle to PLC to assure good filling accuracy.

It is economical filling machine for filling product like glass cleaner, wine, vinegar , water, juice etc in foodstuff, cosmetic and daily chemical industries.