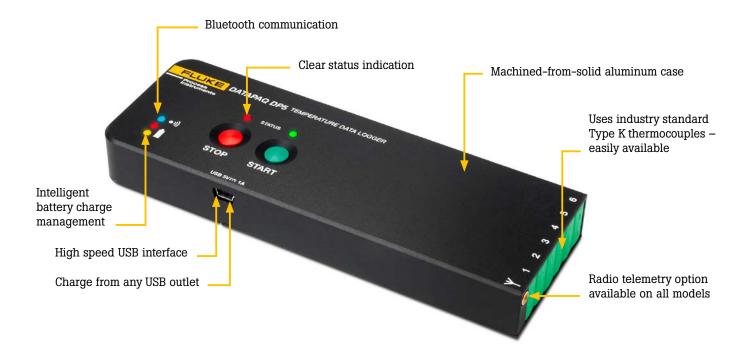

### Rugged

The Datapaq DP5 is housed in a 'machined from solid' aluminum case ensuring maximum protection for the electronics when used in an industrial environment.

### Easy to use

The simple color coded two button interface ensures the system is easy to use.

### Ready for use

The ability to recharge from any USB outlet results in a logger that is always ready for use. The USB charging combined with a logging time in excess of 24 hrs, on a single charge, ensures Datapaq DP5 is ready when needed.

### DP5612

The DP5612 offers 12 channel capability in an easy to use and rugged package using standard thermocouple connectors.