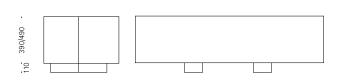

## Specifications

Plant pot with curved sides that taper at both ends. The base has apertures which may be sealed with a perforated plate cover. The container stands on rectangular tubes which serve as supports for hoisting equipment. The apertures of the tubes can be covered with removable caps.

## Mounting

Free standing element

- $\cdot$  Stainless steel 1.4301 with powder coating in standard RAL colours or DB 703
- $\cdot$  Other colours available on request at a surcharge

|       | 1800 |
|-------|------|
| . 750 |      |