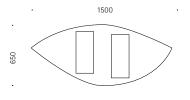

## Specifications

Plant pot with curved sides that taper at both ends. The base has apertures which may be sealed with a perforated plate cover. The container stands on rectangular tubes which serve as supports for hoisting equipment. The apertures of the tubes can be covered with removable caps.

|             |    |               | Stainless steel 1.4301 powder-coated |
|-------------|----|---------------|--------------------------------------|
| Planter 710 | S  | 1200 × 691 mm | 710.002                              |
| Planter 710 | М  | 1500 × 650 mm | 711.002                              |
| Planter 710 | L  | 1800 × 750 mm | 712.002                              |
| Planter 710 | XL | 2000 × 801 mm | 713.002                              |
|             |    |               |                                      |