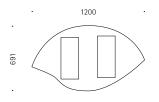

## Specifications

Plant pot with curved sides that taper at both ends. The base has apertures which may be sealed with a perforated plate cover. The container stands on rectangular tubes which serve as supports for hoisting equipment. The apertures of the tubes can be covered with removable caps.

|             |    |               | Stainless steel 1.4301 powder-coated |
|-------------|----|---------------|--------------------------------------|
| Planter 710 | S  | 1200 × 691 mm | 710.002                              |
| Planter 710 | М  | 1500 × 650 mm | 711.002                              |
| Planter 710 | L  | 1800 × 750 mm | 712.002                              |
| Planter 710 | XL | 2000 × 801 mm | 713.002                              |
|             |    |               |                                      |