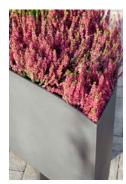

## Specifications

Plant pot with curved sides that taper at both ends. The base has apertures which may be sealed with a perforated plate cover. The container stands on rectangular tubes which serve as supports for hoisting equipment. The apertures of the tubes can be covered with removable caps.

## Mounting

Free standing element

- $\cdot$  Stainless steel 1.4301 with powder coating in standard RAL colours or DB 703
- $\cdot$  Other colours available on request at a surcharge

|       | 1800 |
|-------|------|
| . 750 |      |