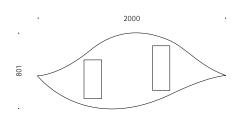

## Specifications

Plant pot with curved sides that taper at both ends. The base has apertures which may be sealed with a perforated plate cover. The container stands on rectangular tubes which serve as supports for hoisting equipment. The apertures of the tubes can be covered with removable caps.

|             |    |               | Stainless steel 1.4301 powder-coated |
|-------------|----|---------------|--------------------------------------|
| Planter 710 | S  | 1200 × 691 mm | 710.002                              |
| Planter 710 | М  | 1500 × 650 mm | 711.002                              |
| Planter 710 | L  | 1800 × 750 mm | 712.002                              |
| Planter 710 | XL | 2000 × 801 mm | 713.002                              |
|             |    |               |                                      |