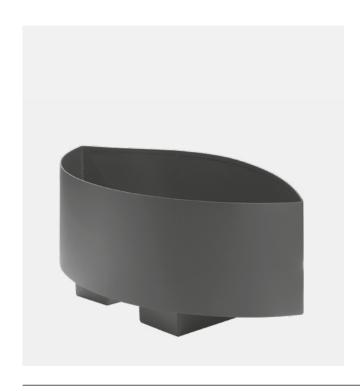

## Specifications

Plant pot with curved sides that taper at both ends. The base has apertures which may be sealed with a perforated plate cover. The container stands on rectangular tubes which serve as supports for hoisting equipment. The apertures of the tubes can be covered with removable caps.

## Mounting

Free standing element

- $\cdot$  Stainless steel 1.4301 with powder coating in standard RAL colours or DB 703
- $\cdot$  Other colours available on request at a surcharge

|       | 1800 |
|-------|------|
| . 750 |      |