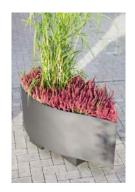

## Specifications

Plant pot with curved sides that taper at both ends. The base has apertures which may be sealed with a perforated plate cover. The container stands on rectangular tubes which serve as supports for hoisting equipment. The apertures of the tubes can be covered with removable caps.

## Mounting

Free standing element

- $\cdot$  Stainless steel 1.4301 with powder coating in standard RAL colours or DB 703
- $\cdot$  Other colours available on request at a surcharge

|       | 1800 |
|-------|------|
| . 750 |      |