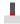

## PLANTER 710

Stainless steel

## Specifications

Plant pot with curved sides that taper at both ends. The base has apertures which may be sealed with a perforated plate cover. The container stands on rectangular tubes which serve as supports for hoisting equipment. The apertures of the tubes can be covered with removable caps.

## Mounting

Free standing element

- $\cdot$  Stainless steel 1.4301 with powder coating in standard RAL colours or DB 703
- $\cdot$  Other colours available on request at a surcharge

|       | 1800 |
|-------|------|
| . 750 |      |