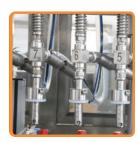

- 1. All pipe use quick-change connector.
- 2. Height and space between filling heads can be changed quick and easy to
- 3. All filling valve use ESG valve instead of traditional valve by general manufacturer.
- 4. All filling heads can be diving from the bottom of bottle to start filling.