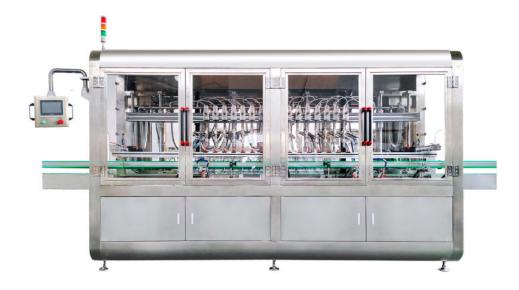

## **OVERFLOW FILLING MACHINE**

## DESCRIPTION

This Filling Machine is gravity type filling machine which is suitable for filling thin fluid.

The machine is made by in-line structure, filling head quantity can be custommade according to different production capacity such as 6/8/10/12/16 /20 heads.

The filling volume is controlled by filling time, with weight feedback of each filling nozzle to PLC to assure good filling accuracy.

It is economical filling machine for filling product like glass cleaner, wine, vinegar , water, juice etc in foodstuff, cosmetic and daily chemical industries.