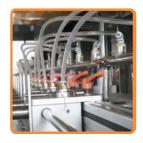

- 1. All pipe use quick-change connector.
- 2. Height and space between filling heads can be changed quick and easy to
- 3. All filling valve use ESG valve instead of traditional valve by general manufacturer.
- 4. All filling heads can be diving from the bottom of bottle to start filling.