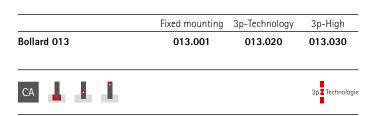

# BOLLARD 013

Cast aluminium | 820 mm

### Mounting

Removable with 3p-Technology Alternative: concrete embedment