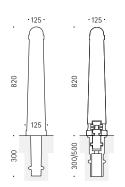

### Specifications

Slightly cone-shaped bollard made from cast aluminium with a circumferential ring which optically separates the top from the rest of the bollard, and a second broader circumferential ring at the base.

### Mounting

Removable with 3p-Technology Alternative: concrete embedment