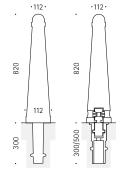

# BOLLARD 004

Cast aluminium | 820 mm

### Specifications

Cone-shaped bollard made from cast aluminium with a circumferential ring which optically separates the top from the rest of the bollard, and a second broader circumferential ring at the base.

## Mounting

Removable with 3p-Technology Alternative: concrete embedment

#### Finish

Powder coating in standard RAL colours or DB 703









# BOLLARD 013

Cast aluminium | 820 mm

### Specifications

Slightly cone-shaped bollard made from cast aluminium with a circumferential ring which optically separates the top from the rest of the bollard, and a second broader circumferential ring at the base.

### Mounting

Removable with 3p-Technology Alternative: concrete embedment

### Finish

Powder coating in standard RAL colours or DB 703