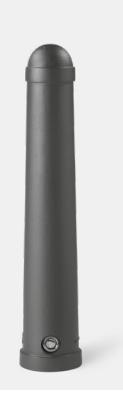

# BOLLARD 013

Cast aluminium | 820 mm

### Specifications

Slightly cone-shaped bollard made from cast aluminium with a circumferential ring which optically separates the top from the rest of the bollard, and a second broader circumferential ring at the base.