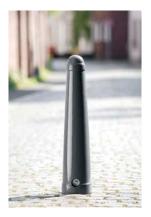

# BOLLARD 004

Cast aluminium | 820 mm

### Specifications

Cone-shaped bollard made from cast aluminium with a circumferential ring which optically separates the top from the rest of the bollard, and a second broader circumferential ring at the base.