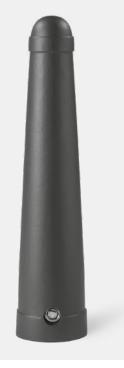

# BOLLARD 013

Cast aluminium | 820 mm

### Specifications

Slightly cone-shaped bollard made from cast aluminium with a circumferential ring which optically separates the top from the rest of the bollard, and a second broader circumferential ring at the base.