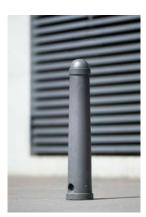

# BOLLARD 013

Cast aluminium | 820 mm

### Specifications

Slightly cone-shaped bollard made from cast aluminium with a circumferential ring which optically separates the top from the rest of the bollard, and a second broader circumferential ring at the base.