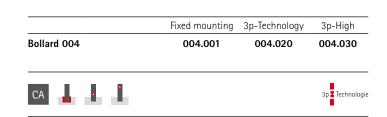

# BOLLARD 004

Cast aluminium | 820 mm

### Specifications

Cone-shaped bollard made from cast aluminium with a circumferential ring which optically separates the top from the rest of the bollard, and a second broader circumferential ring at the base.

## Mounting

Removable with 3p-Technology Alternative: concrete embedment

#### Finish

Powder coating in standard RAL colours or DB 703









# BOLLARD 013

Cast aluminium | 820 mm

### Specifications

Slightly cone-shaped bollard made from cast aluminium with a circumferential ring which optically separates the top from the rest of the bollard, and a second broader circumferential ring at the base.

### Mounting

Removable with 3p-Technology Alternative: concrete embedment

### Finish

Powder coating in standard RAL colours or DB 703