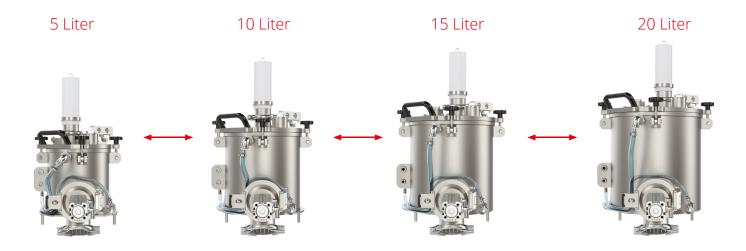

# 1 Mixer | 4 Sizes | ∞ Flexibility

The MIXACO HM LAB mixer series is dedicated to flexibility. The mixer base contains a high-performance motor to guarantee the optimum tip speed and torque for all sizes. To ensure a perfect fit and 100% safety while operation; the interchangeable vessels are mounted to the base with a fast-coupling system.

| Type<br>HM LAB | Total<br>Volume | Useful<br>Volume | <b>Capacity</b> (B.D. 0,5 kg/l) |
|----------------|-----------------|------------------|---------------------------------|
|                | Lt              | Lt               | Kg/Batch                        |
| HM LAB 5       | 5               | 4                | 2                               |
| HM LAB 10      | 10              | 8                | 4                               |
| HM LAB 15      | 15              | 12               | 6                               |
| HM LAB 20      | 20              | 16               | 8                               |