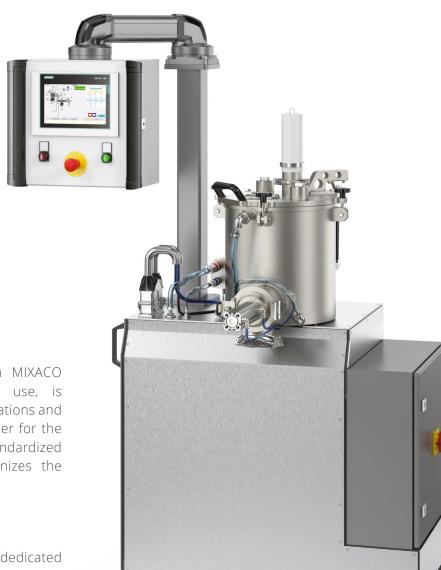

# The 4-in-1 mixing solution for the Laboratory

FAST | INTERCHANGEABLE | COST-EFFICIENT

The modular HM LAB mixer from MIXACO performs excellent in laboratory use, is engineered for a wide range of applications and designed to be the most flexible mixer for the laboratory industry. It is a highly standardized all-in-one solution, which revolutionizes the laboratory work.

# 1 Mixer | 4 Sizes | ∞ Flexibility

The MIXACO HM LAB mixer series is dedicated to flexibility. The mixer base contains a high-performance motor to guarantee the optimum tip speed and torque for all sizes. To ensure a perfect fit and 100% safety while operation; the interchangeable vessels are mounted to the base with a fast-coupling system.

#### **Advantages**

- Fully Automated Process
- · Quick-Couplings for pressured air, tempering fluids, electrics
- Flexibility combined with Cost-Efficiency
- · Standard lid connections\*: Inspection Port, Filter, Additional Inlet (\*Depending on vessel size)
- Automated emptying of double jacket from fluids
- Easy Data Export via CSV
- 7" Touch Display
- High-Performance 7,5 kW Motor
- Pneumatic Discharges
- · Connectable to the MIXACO Control Center MCC