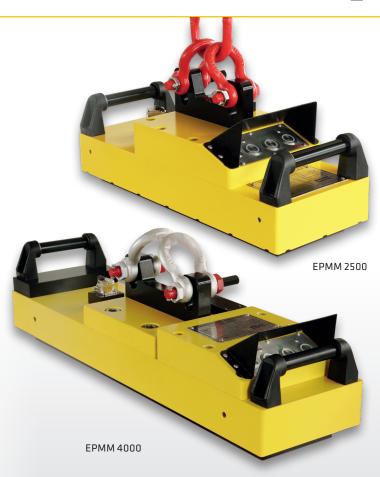

## **EPMM**

## **Electropermanent Lifting Magnet**

This EPMM magnets are used for frequent handling of workpieces when mains supply is available.

The switching time is rather short.

They combine the safety of permanent magnets with the convenience of electromagnets.

|                |                    | Load    |                |              |        |       |
|----------------|--------------------|---------|----------------|--------------|--------|-------|
| Technical data | Dimensions [L×WxH] | SWL 3:1 | Min. thickness | Hold surface | Weight | No.   |
|                | [mm]               | Fh [kg] | [mm]           | [mm]         | [kg]   |       |
| EPMM 200       | 150 x 85 x 150     | 200     | 4              | 115 x 50     | 9      | 70542 |
| EPMM 500       | 180 x 160 x 140    | 500     | 4              | 160 x 130    | 25     | 69840 |
| EPMM 1000      | 355 x 165 x 170    | 1000    | 4              | 310 x 120    | 50     | 69858 |
| EPMM 2500      | 590 x 230 x 155    | 2 500   | 15             | 590 x 230    | 92     | 69758 |
| EPMM 4000      | 860 x 230 x 165    | 4 000   | 15             | 860 x 230    | 140    | 59785 |
| EPMM 5000      | 1 000 x 280 x 165  | 5 000   | 15             | 1000 x 280   | 200    | 69841 |