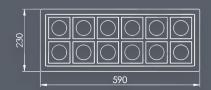

|                |                    | Load    |                |              |        |       |
|----------------|--------------------|---------|----------------|--------------|--------|-------|
| Technical data | Dimensions [L×WxH] | SWL 3:1 | Min. thickness | Hold surface | Weight | No.   |
|                | [mm]               | Fh [kg] | [mm]           | [mm]         | [kg]   |       |
| EPMM 200       | 150 x 85 x 150     | 200     | 4              | 115 x 50     | 9      | 70542 |
| EPMM 500       | 180 x 160 x 140    | 500     | 4              | 160 x 130    | 25     | 69840 |
| EPMM 1000      | 355 x 165 x 170    | 1000    | 4              | 310 x 120    | 50     | 69858 |
| EPMM 2500      | 590 x 230 x 155    | 2 500   | 15             | 590 x 230    | 92     | 69758 |
| EPMM 4000      | 860 x 230 x 165    | 4 000   | 15             | 860 x 230    | 140    | 59785 |
| EPMM 5000      | 1 000 x 280 x 165  | 5 000   | 15             | 1000 x 280   | 200    | 69841 |