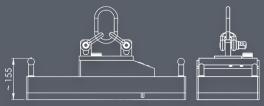

|                |                    | Load    |                |              |        |       |
|----------------|--------------------|---------|----------------|--------------|--------|-------|
| Technical data | Dimensions [L×WxH] | SWL 3:1 | Min. thickness | Hold surface | Weight | No.   |
|                | [mm]               | Fh [kg] | [mm]           | [mm]         | [kg]   |       |
| EPMM 200       | 150 x 85 x 150     | 200     | 4              | 115 x 50     | 9      | 70542 |
| EPMM 500       | 180 x 160 x 140    | 500     | 4              | 160 x 130    | 25     | 69840 |
| EPMM 1000      | 355 x 165 x 170    | 1000    | 4              | 310 x 120    | 50     | 69858 |
| EPMM 2500      | 590 x 230 x 155    | 2 500   | 15             | 590 x 230    | 92     | 69758 |
| EPMM 4000      | 860 x 230 x 165    | 4 000   | 15             | 860 x 230    | 140    | 59785 |
| EPMM 5000      | 1 000 x 280 x 165  | 5 000   | 15             | 1000 x 280   | 200    | 69841 |