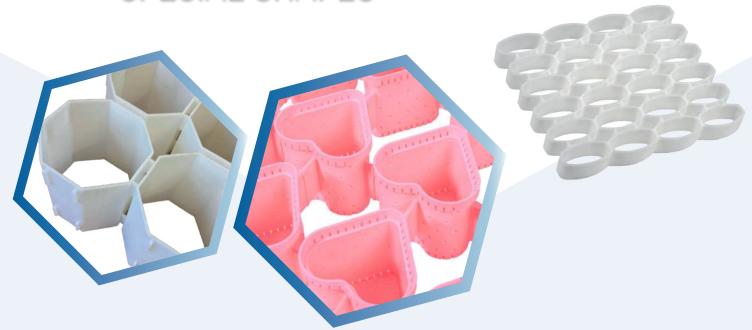

## MOULDS AND BLOCK-MOULDS SPECIAL SHAPES

Servi Doryl offers two ranges of moulds that can be used individually or assembled into block-moulds: with or without bottom.

If necessary, extensions can be proposed with the moulds.

## **DIMENSIONS**

- Different shapes : heart, octagon, flower etc.
  - New shapes on request

Wide range of shapes and sizes
Depending on the mould, with or without perforations
Fully adaptable to your mechanization and production