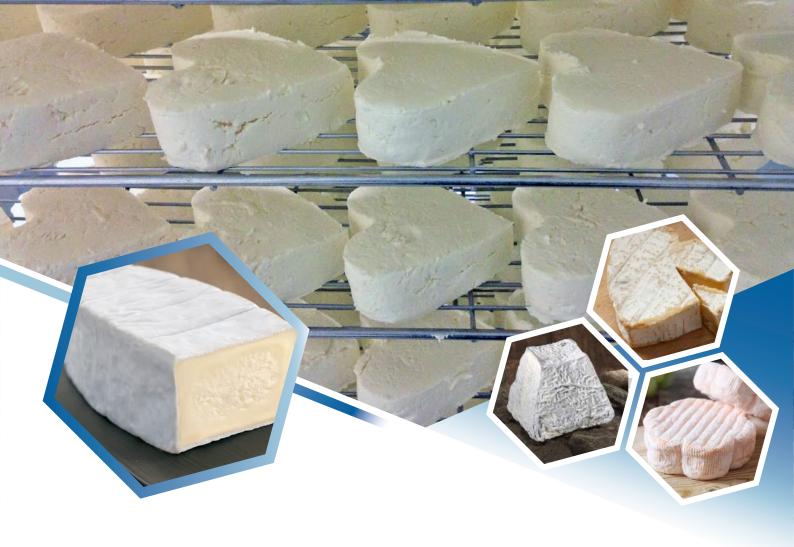

## **APPLICATION**

Moulding and draining of soft cheeses

## **DIMENSIONS**

- Different shapes : heart, octagon, flower etc.
  - New shapes on request

Wide range of shapes and sizes
Depending on the mould, with or without perforations
Fully adaptable to your mechanization and production