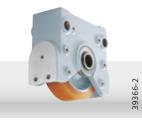

#### **♦** WHEEL SYSTEMS

Wheels and wheel block systems designed as modular solutions for a wide variety of applications thanks to universal connection arrangements.

DWS wheel sets: 3 sizes with load capacities from 28 t to 63 t

DRS wheel block system: 8 sizes, wheel diameters: 112-500 mm

RS wheel system: For special applications, e.g. at high temperatures

LRS travel wheel system: Simple system solution, large ground clearance