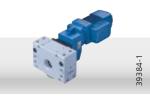

# **GEARED MOTORS**

product configurations.

on the move

■ Excellent line-fed travel motors for one or two speeds

As a leading supplier of industrial drives, we offer a complete range of products – from components to efficient integrated systems – with precisely matching

- Conical-rotor brake motors for highest demands in starting and stopping applications
- Output range from 0.18 to 45 kW

**Keeping your business** 

- Type D helical geared motors for 90 550 Nm
- Type W angular geared motors for 120 12,000 Nm
- Type A offset geared motors for 130 11,500 Nm