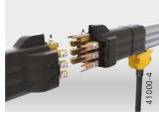

## POWER SUPPLY LINES AND CONDUCTOR LINES •-

- Up to seven conductors to supply power and control signals
- 200 A in continuous operation
- Rigid housing with honeycomb profile section

Articulated system for angles from 6 different conductor cross-15 to 360°

sections up to 70 mm<sup>2</sup>

Demag DCL-Pro compact conductor line: Power supply for an overhead travelling crane