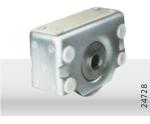

#### **♦** WHEEL SYSTEMS

Wheels and wheel block systems designed as modular solutions for a wide variety of applications thanks to universal connection arrangements.

DWS wheel sets: 3 sizes with load capacities from 28 t to 63 t

DRS wheel block system: 8 sizes, wheel diameters: 112-500 mm

RS wheel system: For special applications, e.g. at high temperatures

LRS travel wheel system: Simple system solution, large ground clearance