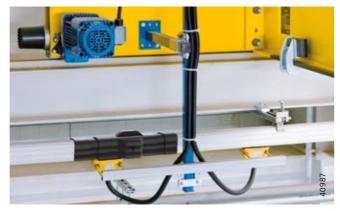

## POWER SUPPLY LINES AND CONDUCTOR LINES •-

- Up to seven conductors to supply power and control signals
- 200 A in continuous operation
- Rigid housing with honeycomb profile section

Articulated system for angles from 6 different conductor cross-15 to 360°

sections up to 70 mm<sup>2</sup>

Demag DCL-Pro compact conductor line: Power supply for an overhead travelling crane