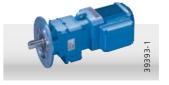

# **GEARED MOTORS**

product configurations.

on the move

■ Excellent line-fed travel motors for one or two speeds

As a leading supplier of industrial drives, we offer a complete range of products – from components to efficient integrated systems – with precisely matching

- Conical-rotor brake motors for highest demands in starting and stopping applications
- Output range from 0.18 to 45 kW

**Keeping your business** 

- Type D helical geared motors for 90 550 Nm
- Type W angular geared motors for 120 12,000 Nm
- Type A offset geared motors for 130 11,500 Nm