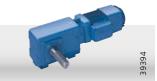

# **GEARED MOTORS**

product configurations.

on the move

■ Excellent line-fed travel motors for one or two speeds

As a leading supplier of industrial drives, we offer a complete range of products – from components to efficient integrated systems – with precisely matching

- Conical-rotor brake motors for highest demands in starting and stopping applications
- Output range from 0.18 to 45 kW

**Keeping your business** 

- Type D helical geared motors for 90 550 Nm
- Type W angular geared motors for 120 12,000 Nm
- Type A offset geared motors for 130 11,500 Nm