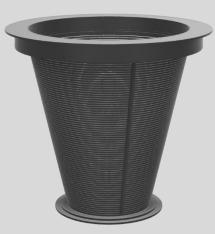

## **BASKET SCREEN**

## BASKET SCREEN

Basket screens are centrifugal and conical type wedge wires. Diameter of the basket screen changes along the cylindrical axis.

They are mainly used as an filtration element in different industries.