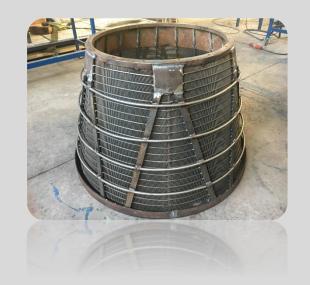

## **BASKET SCREEN**

## BASKET SCREEN

Basket screens are centrifugal and conical type wedge wires. Diameter of the basket screen changes along the cylindrical axis.

They are mainly used as an filtration element in different industries.