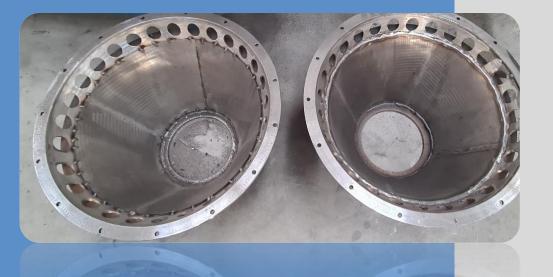

## BASKET SCREEN

Basket screens are centrifugal and conical type wedge wires. Diameter of the basket screen changes along the cylindrical axis.

They are mainly used as an filtration element in different industries.