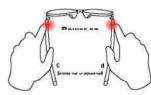

## Button description

## Charging/OFF/ON

Charging status : The Indicator light stays red,Full charge shows blue Low power: The Indicator light shows red light every 2 seconds and

press the left and right function keys for 4 seconds, the blue light will turn on once, until you hear the sound of the speaker: (Power on) means that the eyewear Is turned on. Power ON : Long press on or

Power OFF: In the state of play, pause, cell, etc., choose the left/right function keys to press and hold for 3 seconds, the red light will be on for 3 times, until you hear the sound of speaker; (Power of f) means that the eyewear Is turned of f through Bluetooth.

## Power on

## Power OFF

Choose any aide press fix 3 secon