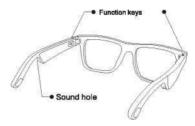

## Button description

# Using a state

Using a state

- Play music status

  1. Short press the left temple button or the right temple button (short press for I second) to play/pause music.

  2. Double-click the left temple button to Increase the volume by one level. Double-click the left temple button again to increase the volume by two levels. Double-click the left temple button again to Increase the volume by two levels. Double-click the left temple button again to Increase the volume by four levels. Double-click the left temple button again to Increase the volume by four levels. Double-click the left temple button again to Increase the volume by four levels. Double-click the left temple button again to Increase the volume by four levels.

  3. Double-click the right temple button to decrease the volume by one level. Double-click the right temple button to decrease the volume by two levels. The double-click the right temple button to reduce the volume by two levels. Double-click the right temple button to reduce the volume by two levels. Double-click the right temple button to reduce the volume by two levels.