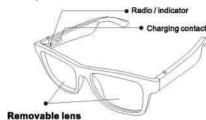

## Button description

## Charging/OFF/ON

Charging status : The Indicator light stays red,Full charge shows blue Low power: The Indicator light shows red light every 2 seconds and

press the left and right function keys for 4 seconds, the blue light will turn on once, until you hear the sound of the speaker: (Power on) means that the eyewear Is turned on. Power ON : Long press on or

## Bluetooth pairing

- Tum on the eye wear and turn on the Bluetooth of the mobile phone, search for the device ne Audio eyewear and connect.

  The eyewear and the phone are paired successfully. Prompt tone: connected The eyewear are disconnected from the phone. Prompt tone: Disconnected
- Red and blue LED lights flash alternately and quickly waiting for Bluetooth pairing. When paired successfully, the blue LED light flashes once every 5 seconds.