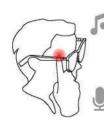

# Using a state

Using a state

- Play music status

  1. Short press the left temple button or the right temple button (short press for I second) to play/pause music.

  2. Double-click the left temple button to Increase the volume by one level. Double-click the left temple button again to increase the volume by two levels. Double-click the left temple button again to Increase the volume by two levels. Double-click the left temple button again to Increase the volume by four levels. Double-click the left temple button again to Increase the volume by four levels. Double-click the left temple button again to Increase the volume by four levels. Double-click the left temple button again to Increase the volume by four levels.

  3. Double-click the right temple button to decrease the volume by one level. Double-click the right temple button to decrease the volume by two levels. The double-click the right temple button to reduce the volume by two levels. Double-click the right temple button to reduce the volume by two levels. Double-click the right temple button to reduce the volume by two levels.

When It Is standby or you are listening to music, long press the left/right temple button for 2 seconds (the speaker will prompt a dl dl\* sound during the process and press for 1 second) to activate the Sir voice assistant When activated, short press again to turn off the Sir voice assistant. There will be a prompt sound on the mobile phons. The plono will also pop up a voice interface.