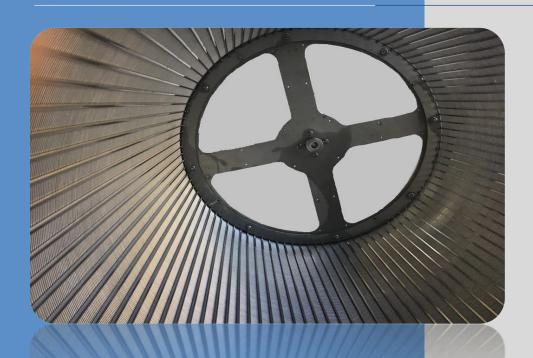

# ROTARY SCREEN

Rotary screen works by rotating on the cylindrical axis. Modular design provides simple solutions for application.

Configurable diameters and capacities are available and can be customized depending on your request.

- Simple and efficient filtration
- Long service life
- \* Modular design
- Optimized durability
- Suitable for most applications

Water Industry Food Industry

Water Protection Particle Filtration

Water Treatment Food Processing