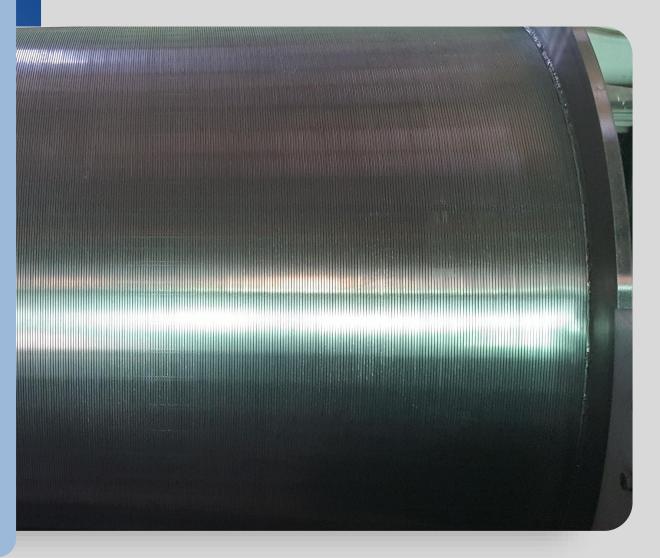

# ROTARY SCREEN

Rotary screen works by rotating on the cylindrical axis. Modular design provides simple solutions for application.

Configurable diameters and capacities are available and can be customized depending on your request.

- Simple and efficient filtration
- Long service life
- \* Modular design
- Optimized durability
- Suitable for most applications

Water Industry Food Industry

Water Protection Particle Filtration

Water Treatment Food Processing