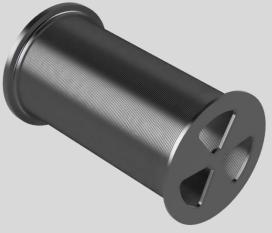

# ROTARY SCREEN

Rotary screen works by rotating on the cylindrical axis. Modular design provides simple solutions for application.

Configurable diameters and capacities are available and can be customized depending on your request.

- Simple and efficient filtration
- Long service life
- \* Modular design
- Optimized durability
- Suitable for most applications

Water Industry Food Industry

Water Protection Particle Filtration

Water Treatment Food Processing