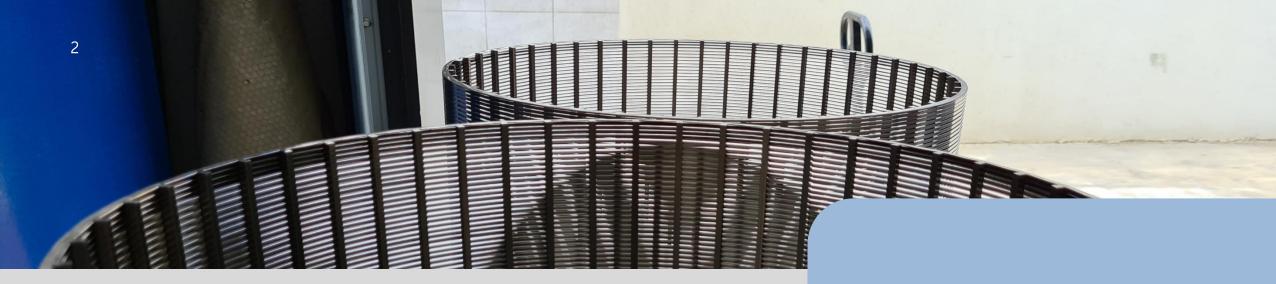

# ROTARY SCREEN

Rotary screen works by rotating on the cylindrical axis. Modular design provides simple solutions for application.

Configurable diameters and capacities are available and can be customized depending on your request.

- Simple and efficient filtration
- Long service life
- \* Modular design
- Optimized durability
- Suitable for most applications

Water Industry Food Industry

Water Protection Particle Filtration

Water Treatment Food Processing