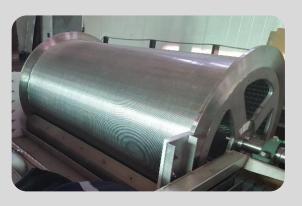

# ROTARY SCREEN

Rotary screen works by rotating on the cylindrical axis. Modular design provides simple solutions for application.

Configurable diameters and capacities are available and can be customized depending on your request.

- Simple and efficient filtration
- Long service life
- \* Modular design
- Optimized durability
- Suitable for most applications

Water Industry Food Industry

Water Protection Particle Filtration

Water Treatment Food Processing