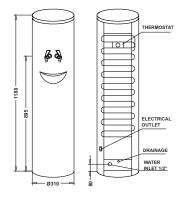

#### Technical data

| Cooling Power (W)                                                                | 205        |
|----------------------------------------------------------------------------------|------------|
| Power consumption (W)                                                            | 100        |
| Voltage 230V 50Hz single-phase (A) (Consult other options)                       | 0.5        |
| Cooling capacity (Room temp.: 30°C, Input temp.: 27°C, Output temp.: 17°C) (I/h) | 18         |
| Cup filling time (sec.)                                                          | 4          |
| Cold water output temperature (regulated by thermostat) (°C)                     | 4-11       |
| Refrigerant gas (CFC-free)                                                       | R-134a     |
| Dimensions (mm). Height x Diameter                                               | 1180 x 310 |
| Net weight (kg)                                                                  | 19         |