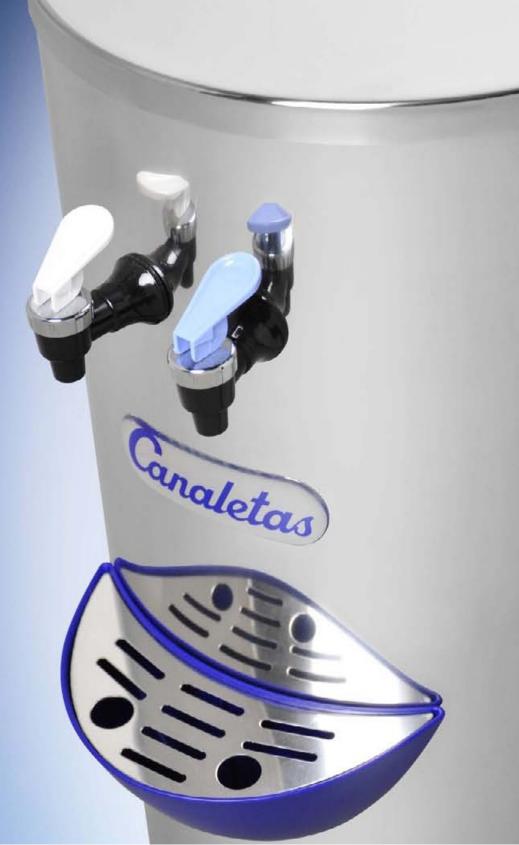

### Model

M-770I

- Cold water tap.
- Room temp. water tap.

#### **INTEGRATED OSMOSIS SYSTEM IN M-770I**

The compact design ensures reliable water flow avoiding the need for multiple connections or loss of water.

- Four Stage filtration with a pump Guarantees higher water quality.
- -High performance and high efficiency
  - High water production approx. 250l/day. High rate of input water use: 35%.

#### **FILTERS**

Reverse osmosis system made up of three filters and a reverse osmosis membrane, which must all be changed periodically.

CUP DISPENSER (optional) For easily accessible cups

220 cc capacity.