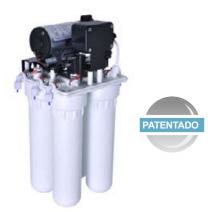

#### Integrated reverse osmosis system. Designed for the hardest water types.

The water cooler includes a high capacity filtration system that eliminates suspended solids and microorganisms to ensure the highest quality of pure water. It is recommended to use this filtration system in areas where the municipal water supply is of inferior quality and requires a higher capacity filter. Has the same features as model M77ID, but with an excess water drain from the osmosis filtering system.

#### **FILTERS**

Reverse osmosis system made up of three filters and a reverse osmosis membrane, which must all be changed periodically.

CUP DISPENSER (optional) For easily accessible cups

220 cc capacity.